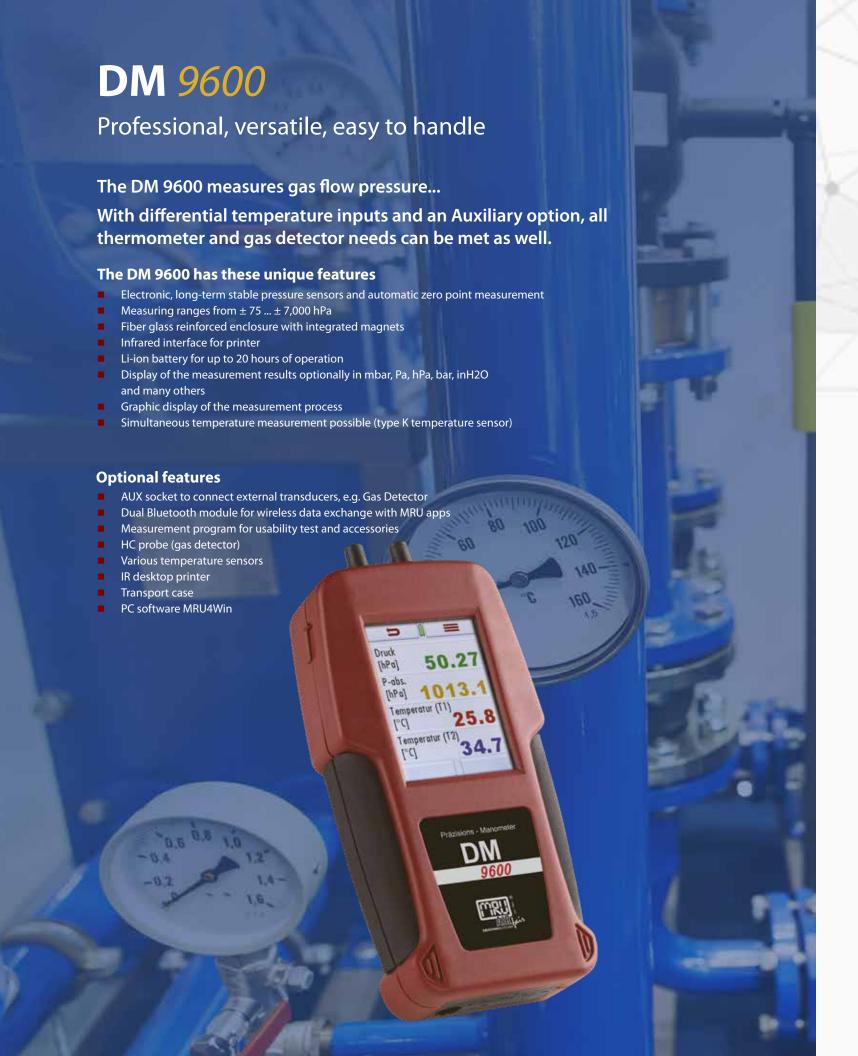

# **DM** 9600

Precision, digital manometer

Ρ ΔΡ Τ ΔΤ

High precision pressure and temperature measurement

#### Robust design with large color display

Fiber glass reinforced housing, hose connections and 2.8" TFT display ensure durability and ease of use

#### **Pressure measurement**

Exemplary measurement windows

#### **Temperature measurement**

Detailed data and tracking

**~** 

#### Numerous optional measurements possible

Leak detection, exhaust gas back pressure, room climate, CO + CO2 environment, 4- / 8-Pascal test, flow rate / flow velocity, usability test (TRGI), numerous pressure ranges