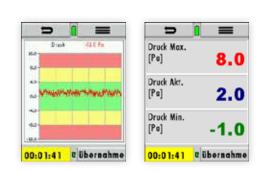

#### Leak test

Graphic interface and display

#### Numerous optional measurements possible

Leak detection, exhaust gas back pressure, room climate, CO + CO2 environment, 4- / 8-Pascal test, flow rate / flow velocity, usability test (TRGI), numerous pressure ranges