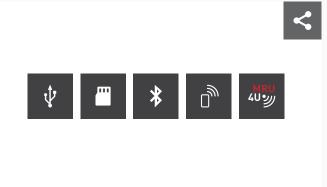

#### Interfaces for documenting measurement results

USB, Micro SD, Bluetooth, IR (thermal printer), App compatible