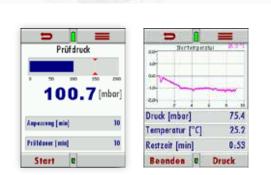

# **DM** 9600

Precision, digital manometer

Ρ ΔΡ Τ ΔΤ

High precision pressure and temperature measurement





## The device details

### The special features at a glance



#### Robust design with large color display

Fiber glass reinforced housing, hose connections and 2.8" TFT display ensure durability and ease of use



#### **Pressure measurement**

Exemplary measurement windows



#### Leak test

Graphic interface and display



#### Interfaces for documenting measurement results

USB, Micro SD, Bluetooth, IR (thermal printer), App compatible



#### **Temperature measurement**

Detailed data and tracking

**~** 



#### Numerous optional measurements possible

Leak detection, exhaust gas back pressure, room climate, CO + CO2 environment, 4- / 8-Pascal test, flow rate / flow velocity, usability test (TRGI), numerous pressure ranges

## **DM** 9600

### TECHNICAL SPECIFICATIONS

| Measuring ranges |            | Resolution | Accuracy                         | Stability 32 122 °F ( 0 50 °C) |
|------------------|------------|------------|----------------------------------|--------------------------------|
| +/- 75 hPa       | (30 "H2O)  | 0.1 Pa     | +/- 2 Pa abs.