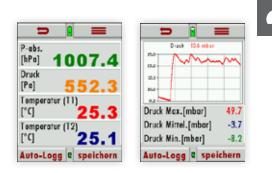

# **DM** 9600

Precision, digital manometer

Ρ ΔΡ Τ ΔΤ

High precision pressure and temperature measurement





## The device details

### The special features at a glance



#### Robust design with large color display

Fiber glass reinforced housing, hose connections and 2.8" TFT display ensure durability and ease of use



#### **Pressure measurement**

Exemplary measurement windows



#### Leak test

Graphic interface and display



#### Interfaces for documenting measurement results

USB, Micro SD, Bluetooth, IR (thermal printer), App compatible



#### **Temperature measurement**

Detailed data and tracking

**~** 



#### Numerous optional measurements possible

Leak detection, exhaust gas back pressure, room climate, CO + CO2 environment, 4- / 8-Pascal test, flow rate / flow velocity, usability test (TRGI), numerous pressure ranges

## **DM** 9600

### TECHNICAL SPECIFICATIONS

| Measuring ranges |            | Resolution | Accuracy                         | Stability 32 122 °F ( 0 50 °C) |
|------------------|------------|------------|----------------------------------|-------------------------------