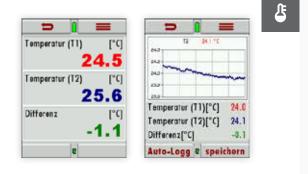

# **DM** 9600

Precision, digital manometer

Ρ ΔΡ Τ ΔΤ

High precision pressure and temperature measurement





## The device details

### The special features at a glance



#### Robust design with large color display

Fiber glass reinforced housing, hose connections and 2.8" TFT display ensure durability and ease of use



#### **Pressure measurement**

Exemplary measurement windows



#### Leak test

Graphic interface and display



#### Interfaces for documenting measurement results

USB, Micro SD, Bluetooth, IR (thermal printer), App compatible



#### **Temperature measurement**

Detailed data and tracking

**~** 



#### Numerous optional measurements possible

Leak detection, exhaust gas back pressure, room climate, CO + CO2 environment, 4- / 8-Pascal test, flow rate / flow velocity, usability test (TRGI), numerous pressure ranges

## **DM** 9600

### TECHNICAL SPECIFICATIONS

| Measuring ranges |            | Resolution | Accuracy                         | Stability 32 122 °F ( 0 50 °C) |
|------------------|------------|------------|----------------------------------|--------------------------------|
| +/- 75 hPa       | (30 "H2O)  | 0.1 Pa     | +/- 2 Pa abs. or 0.5 % v. mr     | +/- 0.4 %                      |
| +/- 150 hPa      | (60 "H2O)  | 0.01 Pa    | +/- 0.03 hPa abs. or 0.5 % v. mr | +/- 0.4 %                      |