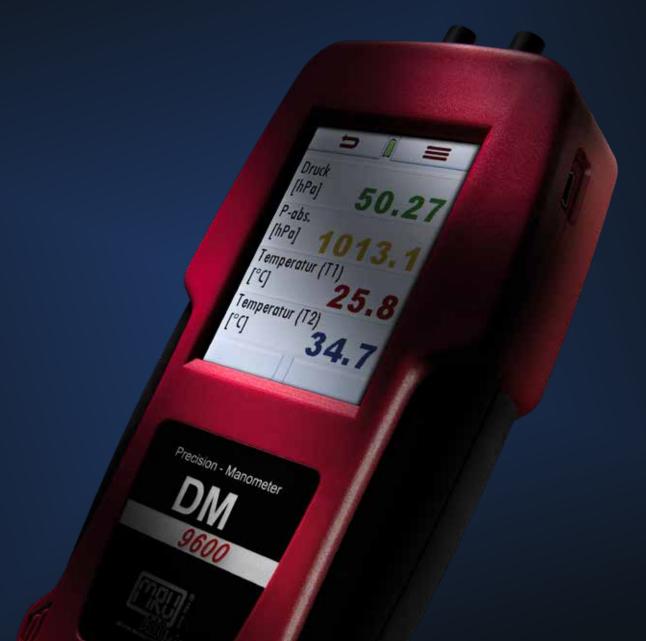

# **DM** 9600

Precision, digital manometer

Ρ ΔΡ Τ ΔΤ

High precision pressure and temperature measurement

#### Robust design with large color display

Fiber glass reinforced housing, hose connections and 2.8" TFT display ensure durability and ease of use

#### **Pressure measurement**

Exemplary measurement windows

#### **Temperature measurement**

Detailed data and tracking

**~** 