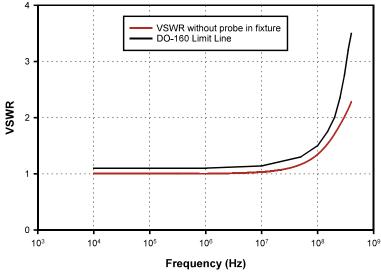

## **Specifications**

Frequency: 10 kHz – 400 MHz

VSWR: <3.0:1

Voltage Rating: 1500 volts peak

Dimensions: (L x W x H) 254 mm x 178 mm

x 160 mm

Weight: 2.5 kg RF Connector: HN

20603 Earl St., Torrance, CA 90503