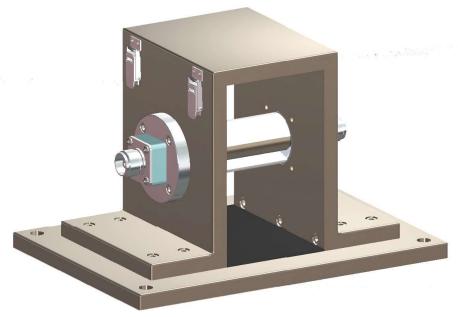

## **CALIBRATION FIXTURE**

The FCC-BCICF-1-HV was designed for high voltage applications. This test fixture allows the user to quickly and easily calibrate the Injection Probe prior to performing the compliance testing.

This calibration fixture offers two important benefits.

- 1. Due to variable circuit impedances or resonances in cables and cable looms, the calibration fixture is used to establish the forward power into the injection probe needed to develop the specified currents in the system under test.
- 2. The fixture can be used to measure the injection probes insertion loss.

## **Specifications**

Frequency: 10 kHz – 400 MHz

VSWR: <3.0:1

Voltage Rating: 1500 volts peak

Dimensions: (L x W x H) 254 mm x 178 mm

x 160 mm

Weight: 2.5 kg RF Connector: HN

20603 Earl St., Torrance, CA 90503