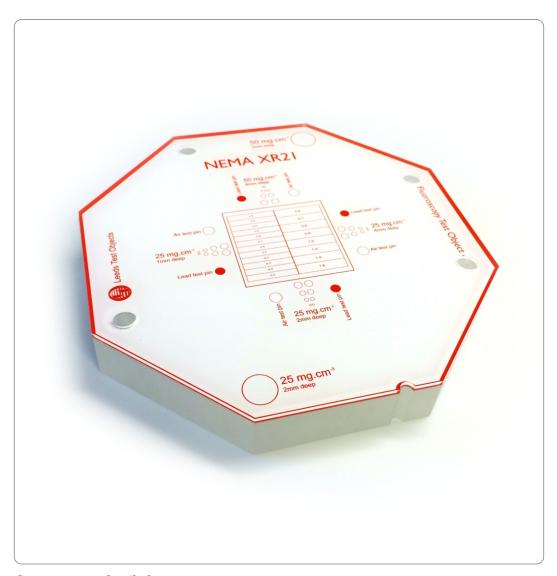

ard. This phantom is manufactured from PMMA and enables various QA checks.

The modular stacking design of the plates allows variation of phantom thickness in steps of 25mm, up to a total of 300mm, simulating a range of patient sizes.

#### TO XR21 Measures:

- Spatial resolution
- Contrast (iodine) resolution
- Radiation field size
- Beam alignment
- · Working thickness range
- X-ray to light field alignment
- Motion blur (rotating spoke)
- Dose (dose meter not supplied)

#### **Phantom Includes:**

- Attenuator plates
- Detail plate
- Beam centring assembly
- Field size plate
- Test stand
- Copper plate
- Lead plate
- Rotating spoke assembly



Unit 9
Becklands Close
Boroughbridge
North Yorkshire
YO51 9NR
UNITED KINGDOM

tel: +44(0)1423 320 007

# TO XR21 Fluoroscopy Phantom

## Detail



fig. 1 TO XR21 detail plate

www.leedstestobjects.com