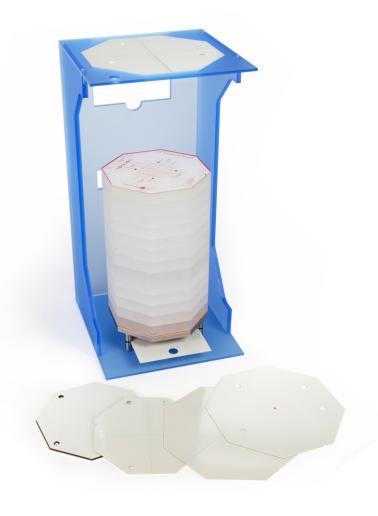

The modular stacking design of the plates allows variation of phantom thickness in steps of 25mm, up to a total of 300mm, simulating a range of patient sizes.

#### **Phantom Includes:**

- Attenuator plates
- Detail plate
- Beam centring assembly
- Field size plate
- Test stand
- Copper plate
- Lead plate
- Rotating spoke assembly

Unit 9
Becklands Close
Boroughbridge
North Yorkshire
YO51 9NR
UNITED KINGDOM