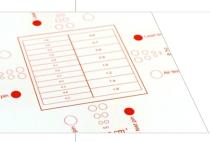

Unit 9
Becklands Close
Boroughbridge
North Yorkshire
YO51 9NR
UNITED KINGDOM

tel: +44(0)1423 320 007



# **TO XR21**

### Cardiovascular Fluoroscopy Phantom

The TO XR21 phantom was designed to allow the user to check image quality in accordance with the NEMA XR21 standard. This phantom is manufactured from PMMA and enables various QA checks.

The modular stacking design of the plates allows variation of phantom thickness in steps of 25mm, up to a total of 300mm, simulating a range of patient sizes.

#### TO XR21 Measures:

- Spatial resolution
- Contrast (iodine) resolution
- Radiation field size
- Beam alignment
- · Working thickness range
- X-ray to light field alignment
- Motion blur (rotating spoke)
- Dose (dose meter not supplied)

#### **Phantom Includes:**

- Attenuator plates
- Detail plate
- Beam centring assembly
- Field size plate
- Test stand
- Copper plate
- Lead plate
- Rot