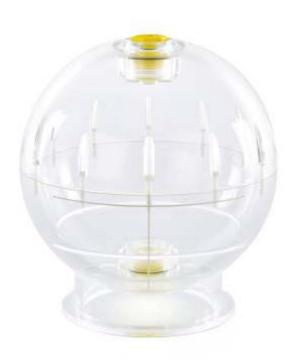

MiRo House Becklands Close Boroughbridge North Yorkshire YO51 9NR UNITED KINGDOM

tel: +44(0)1423 320 007



## MAGIQ Sphere MRI Phantoms

## Features

- Spherical flood-fill phantom
- Choice of internal features; no features (hollow), test tube holder or features as per MAGIQ
- Sized to fit head coils
- Phantom support

## **Benefits**

- Multiple plane testing for Uniformity and SNR without repositioning of the phantom
- Spherical shape is less susceptible to Gibbs artifact (a series of lines in the MR image parallel to abrupt and intense changes in the signal) than cylindrical phantoms
- Simple support prevents accidental rolling of phantom when rested on patient couch



MAGIQ Sphere with test tube holder inserted and placed on phantom support