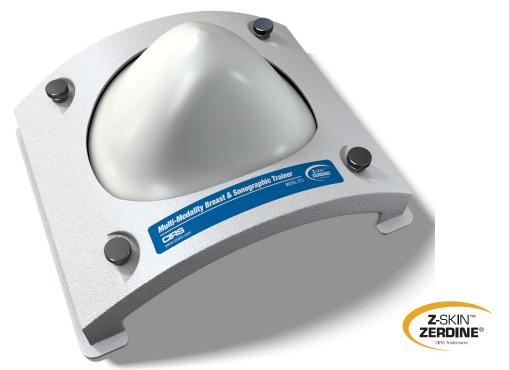

# Multi-Modality Breast Biopsy and Sonographic Trainer

Model 073

## DURABLE TRAINING PHANTOM FOR ULTRASOUND, MAMMOGRAPHY, X-RAY AND MRI

The Multi-Modality Breast Biopsy and Sonographic Trainer is designed to train users in various aspects of breast imaging and image-guided interventional procedures. The phantom accurately mimics the heterogeneous appearance of breast tissue under ultrasound, mammography and MRI, and has cystic and dense lesions embedded within the breast background. Half of the dense lesions are spherical and have a 100-300 micron microcalcification embedded within it, while the other half have a spiculated shape. In addition to helping users identify different types of masses in the complex structure of the breast, the calcifications are useful markers for image registration between modalities.

The phantom includes a patent-pending<sup>1</sup> Z-Skin<sup>™</sup> membrane that simulates the look and feel of skin during scanning and biopsy. The skin material closes up on itself after puncture with a needle, providing good protection from desiccation even after multiple training sessions.

#### Features

- · Compatible with X-ray, Ultrasound, and MRI
- Heterogeneous tissue to simulate imaging of human breast
- · Encased in flexible membrane for increased durability
- Self-healing material for extended phantom use
- Cystic, dense, high stiffness and attenuative masses for biopsy training