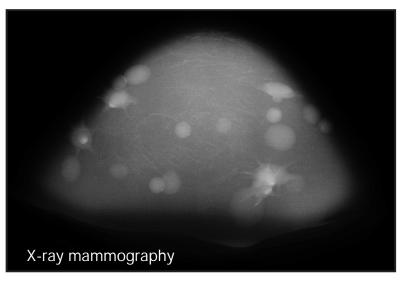

## DURABLE TRAINING PHANTOM FOR ULTRASOUND, MAMMOGRAPHY, X-RAY AND MRI

The Multi-Modality Breast Biopsy and Sonographic Trainer is designed to train users in various aspects of breast imaging and image-guided interventional procedures. The phantom accurately mimics the heterogeneous appearance of breast tissue under ultrasound, mammography and MRI, and has cystic and dense lesions embedded within the breast background. Half of the dense lesions are spherical and have a 100-300 micron microcalcification embedded within it, while the other half have a spiculated shape. In addition to helping users identify different types of masses in the complex structure of the breast, the calcifications are useful markers for image registration between modalities.

### SPECIFICATIONS

| [                       |                                                                                                                                                                                                   |
|-------------------------|---------------------------------------------------------------------------------------------------------------------------------------------------------------------------------------------------|
| TRAY DIMENSIONS         | 26 cm x 23 cm x 7.5 cm<br>(10" x 9" x 3")                                                                                                                                                         |
| BREAST SIZE             | 500 cc (14 cm x 11 cm at base, 8 cm high)                                                                                                                                                         |
| TOTAL WEIGHT            | 1 lb (0.4 kg)                                                                                                                                                                                     |
| MEMBRANE MATERIAL       | Z-Skin™ elastomer                                                                                                                                                                                 |
| BACKGROUND GEL MATERIAL | Zerdine®                                                                                                                                                                                          |
| CYSTIC MASSES           | Qty: 5-10<br>Material: Zerdine®-based, anechoic<br>under ultrasound<br>Size: 5 -10 mm in diameter<br>Shape: Spherical shape                                                                       |
| DENSE MASSES            | Qty: 10-15<br>Material: Zerdine-based, hyperechoic<br>under ultrasound<br>Size: 5-10 mm in diameter<br>Half spherical with embedded micro-<br>calcifications (100-300 microns)<br>Half spiculated |