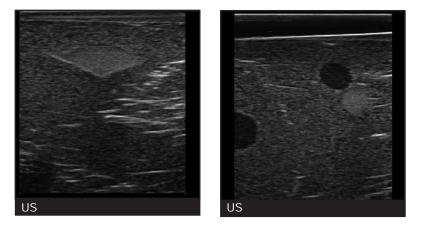

## DURABLE TRAINING PHANTOM FOR ULTRASOUND, MAMMOGRAPHY, X-RAY AND MRI

The Multi-Modality Breast Biopsy and Sonographic Trainer is designed to train users in various aspects of breast imaging and image-guided interventional procedures. The phantom accurately mimics the heterogeneous appearance of breast tissue under ultrasound, mammography and MRI, and has cystic and dense lesions embedded within the breast background. Half of the dense lesions are spherical and have a 100-300 micron microcalcification embedded within it, while the other half have a spiculated shape. In addition to helping users identify different types of masses in the complex structure of the breast, the calcifications are useful markers for image registration between modalities.

### SPECIFICATIONS

| [                       |                                                                                                                                                                                                   |
|-------------------------|---------------------------------------------------------------------------------------------------------------------------------------------------------------------------------------------------|
| TRAY DIMENSIONS         | 26 cm x 23 cm x 7.5 cm<br>(10" x 9" x 3")                                                                                                                                                         |
| BREAST SIZE             | 500 cc (14 cm x 11 cm at base, 8 cm high)                                                                                                                                                         |
| TOTAL WEIGHT            | 1 lb (0.4 kg)                                                                                                                                                                                     |
| MEMBRANE MATERIAL       | Z-Skin™ elastomer                                                                                                                                                                                 |
| BACKGROUND GEL MATERIAL | Zerdine®                                                                                                                                                                                          |
| CYSTIC MASSES           | Qty: 5-10<br>Material: Zerdine®-based, anechoic<br>under ultrasound<br>Size: 5 -10 mm in diameter<br>Shape: Spherical shape                                                                       |
| DENSE MASSES            | Qty: 10-15<br>Material: Zerdine-based, hyperechoic<br>under ultrasound<br>Size: 5-10 mm in diameter<br>Half spherical with embedded micro-<br>calcifications (100-300 microns)<br>Half spiculated |