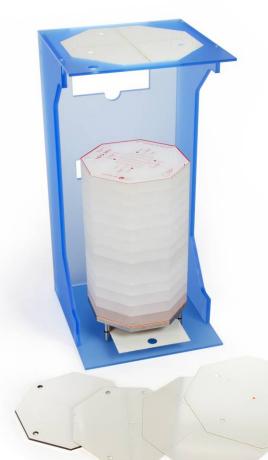

## TO XR21 Cardiovascular Fluoroscopy Phantom

The TO XR21 phantom was designed to allow the user to check image quality in accordance with the NEMA XR21 standard. This phantom is manufactured from PMMA and enables various QA checks.

The modular stacking design of the plates allows variation of phantom thickness in steps of 25mm, up to a total of 300mm, simulating a range of patient sizes.

## Phantom Includes:

- Attenuator plates
- Detail plate
- Beam centring assembly
- Field size plate
- Test stand
- Copper plate
- Lead plate

深圳市展业达鸿科技有限公司

吕先生:15920060912(微信同号) 0755-22934005(座机)

地址:深圳市福田区八卦二路八卦岭工业区615栋419