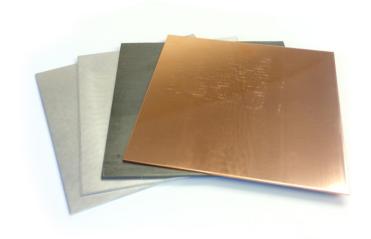

#### TO CDRH Includes:

Copper, Aluminium and Lead filters.

### Details

Low-contrast and high-contrast details set within a PMMA plate.

fig. 1 TO CDRH top plate

Copper, Lead and Aluminium filters to be used with TO CDRH Phantom.

fig. 2 TO CDRH filters

吕先生:15920060912(微信同号) 0755-22934005(座机)