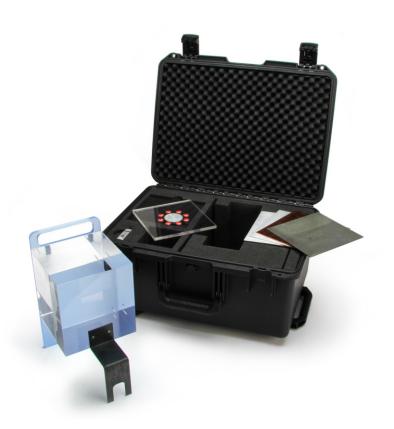

## TO CDRH

Radiography / Fluoroscopy Phantom

The TO CDRH Phantom enables quality assurance testing of Radiography / Fluoroscopy systems.

This phantom is suited to both commissioning and routine QA checks.