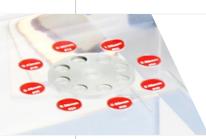

### Details

Low-contrast and high-contrast details set within a PMMA plate.

fig. 1 TO CDRH top plate

Copper, Lead and Aluminium filters to be used with TO CDRH Phantom.

fig. 2 TO CDRH filters

吕先生:15920060912(微信同号) 0755-22934005(座机)