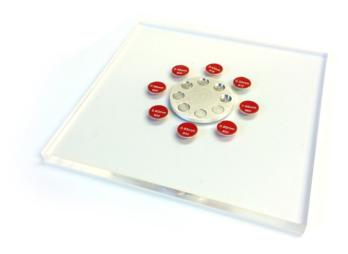

### Details

Low-contrast and high-contrast details set within a PMMA plate.

fig. 1 TO CDRH top plate

Copper, Lead and Aluminium filters to be used with TO CDRH Phantom.

fig. 2 TO CDRH filters

吕先生:15920060912(微信同号) 0755-22934005(座机)