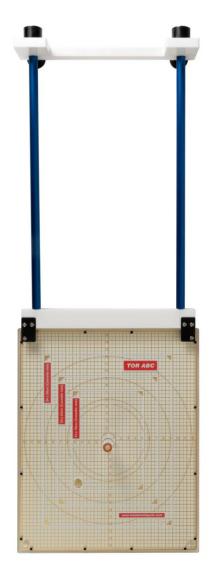

## **TOR ABC** Radiography & Fluoroscopy

<u>Please note:</u> A special variant is available for Siemens' Vertix system. Please request at time of order.

fig. 2 Vertical bucky jig (hanger)

深圳市展业达鸿科技有限公司

吕先生:15920060912(微信同号) 0755-22934005(座机)