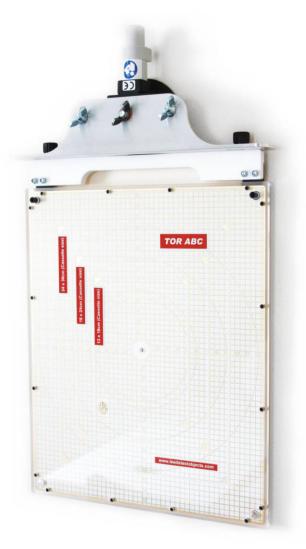

## Product detail

<u>Please note:</u> A special variant is available for Siemens' Vertix system. Please request at time of order.

fig. 3 Vertical bucky jig (suction)

Copyright © 2014 Leeds Test Objects Ltd 网址: www. thingstest. com