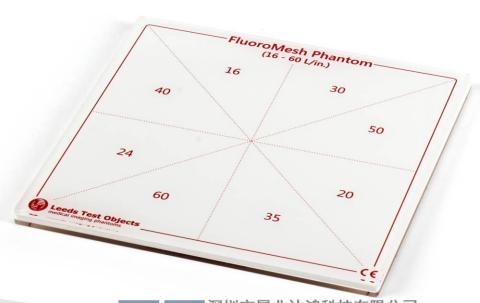

## FluoroMesh

Fluoroscopy Mesh Phantom

A routine test object designed to provide an ongoing check of the resolution of fluoroscopy systems. Image quality is measured simply by counting the number of mesh patterns resolved in the image. An ongoing record of these numbers will reveal any trend towards deterioration in imaging performance.

## Available in three resolution ranges:

- FLUOROMESH 16-60 contains 8x mesh wedges with a range of 16 to 60 lines/inch
- FLUOROMESH 30-100 contains 8x mesh wedges with a range of 30 to 100 lines/inch
- FLUOROMESH 60-150 contains 8x mesh wedges with a range of 60 to 150 lines/inch