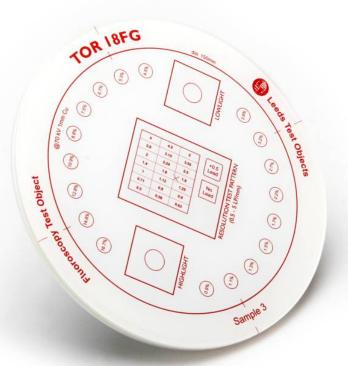

## TOR 18FG Fluoroscopy Phantom

A routine test object designed to be used quickly and easily on a regular basis (e.g. weekly/monthly) to provide an ongoing check of imaging performance, particularly those aspects which are most liable to deterioration. After an initial grey-scale check, image quality is measured simply by counting the number of details detected and the number of barpatterns resolved in the image. An ongoing record of these numbers will reveal any trend towards deterioration in imaging performance.

Used for fluoroscopy and fluorography, TOR 18FG enables the following checks to be made:

• Monitor brightness and contrast level adjustment (highlight and lowlight details)

Resolution limit
(0.5 to 5.0 LP/mm)

 Low-contrast large-detail detectability (18 details, 8mm diameter, contrast range 0.009 to 0.167 @ 70kVp 1mm Cu)

 Circular Geometry (Lead Circle)