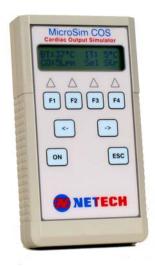

## **MicroSim-COS**

The MicroSim COS, Cardiac Output Simulator is the only stand alone instrument designed to test the performance of thermal dilution cardiac output monitoring instruments. It simulates Baxter Edwards catheter systems and provides more testing capabilities than devices that require connection to another patient simulator.

Four blood flow rates, two blood temperatures and two injectate temperatures may be selected. A total of 32 normal curves and square waves are available to the user. Four tactile feel keys operate the instrument and LEDs indicate the test being performed. A power up self test indicates that the instrument is performing properly. It is powered by a 9 volt battery.

The simple to operate **MicroSim COS** is an accurate and powerful instrument in a small package.

#### **Operating Features:**

- •Ideal for testing and calibrating Cardiac output Monitors
- Simulates true Cardiac output waves
- Easy to use, Menu driven
- Battery Operation