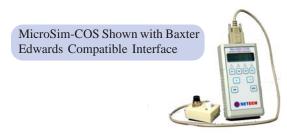

## **MicroSim-COS**

The MicroSim COS, Cardiac Output Simulator is the only stand alone instrument designed to test the performance of thermal dilution cardiac output monitoring instruments. It simulates Baxter Edwards catheter systems and provides more testing capabilities than devices that require connection to another patient simulator.

#### **Testing Features:**

- Baxter, Edwards Compatible
- Four Blood Flow Rates
- Two Blood Temperatures
- Two Injectate Temperatures

#### **Ordering Information**

| Part Number | Description                             |
|-------------|-----------------------------------------|
| 1111        | MicroSim COS - Cardiac Output Simulator |
| 1101        | Bxter Edwards Interface cable           |
| 1103        | HP Merlyln Interface Cable              |
| 1106        | Marquette Interface Cable               |
| 301         | Soft Carrying case.                     |